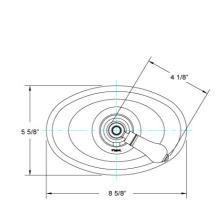

# 3/4" Thermostat Model TH271\_003

### **COMPLIES WITH**

- A112.18.1-05/CSA B125.1-2005-CERTIFIED
- cUPC-CERTIFIED
- UPC-CERTIFIED

Image shown may not be in the finish selected

SIDE VIEW

Phylrich ©2012 Phylrich