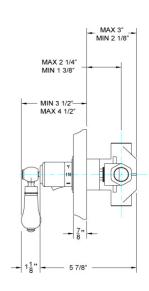

# 3/4" Thermostat Model TH271\_003

### **COMPLIES WITH**

- A112.18.1-05/CSA B125.1-2005-CERTIFIED
- cUPC-CERTIFIED
- UPC-CERTIFIED

Image shown may not be in the finish selected

SIDE VIEW

Phylrich ©2012 Phylrich