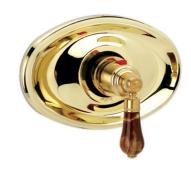

# 3/4" Thermostat Model TH271\_003

#### **FEATURES**

- Style: Baroque Treasures
- Collection: Regent
- Integral stops and filters
- Anti-scald

#### **COLOR FINISHES**

- Polished Nickel (TH271\_014)
- Satin Nickel (TH271\_015)
- Pewter (TH271\_15A)
- Polished Chrome (TH271\_026)
- Polished Brass (TH271\_003)
- Polished Brass Antiqued (TH271\_007)
- Satin Brass (TH271\_004)
- Polished Gold (TH271\_025)
- Polished Gold Antiqued (TH271\_25D)
- Satin Gold (TH271\_024)
- Satin Gold Antiqued (TH271\_24D)
- Satin Jeweler's Gold (TH271\_24J)
- Old English Brass (TH271\_OEB)
- Antique Brass (TH271 047)
- Antique Bronze (TH271 11B)